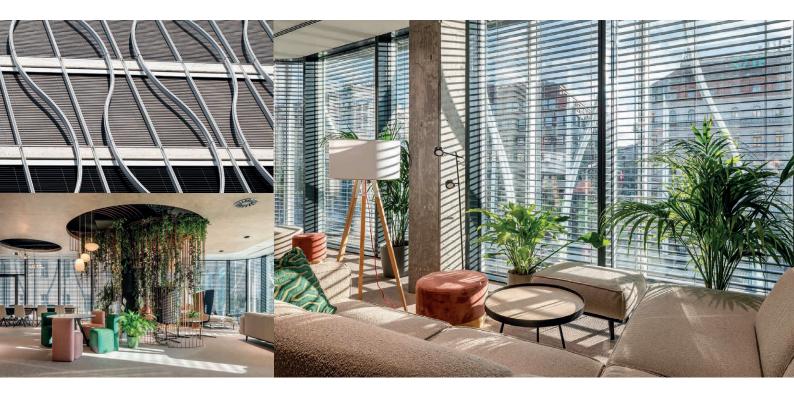

# EXTERIOR BLINDS C80

The **C80** exterior blinds are one of the most effective exterior shading solutions. They are made from highly durable materials that can withstand all weather conditions. The strong slats provide **maximum insulation**.

## ADVANTAGES

- Highly durable material.
- Slats can be tilted in both directions.
- Suitable for administrative and office spaces.
- Available in a variety of colours.

Robust slats cover a larger area

Made of durable material

Great design element for buildings

Excellent shading control

Controllable via a smart home system

PROXIMITY AND TRADITION

🖕 (+420) 577 100 522 🛛 🐱 info@solartechnik.cz 🛛 🖪 @solartechnik.cz 🛛 🙆 @solar\_technik\_cz