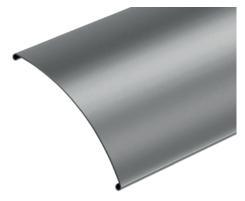

#### CONSTRUCTION

- The 80 mm-wide, C-shaped slats allow smooth tilting in both directions.
- Aluminium structure with 0.42 mm thick slats and perforated edges for increased strength.
- Stability and durability are ensured by metal elliptical or plastic guide pins.
- The 56 × 58 mm galvanised steel top profile guarantees a robust support structure.