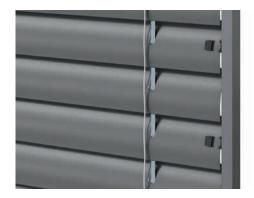

#### CONSTRUCTION

- The 80 mm-wide, C-shaped slats allow smooth tilting in both directions.
- Aluminium structure with 0.42 mm thick slats and perforated edges for increased strength.
- Stability and durability are ensured by metal elliptical or plastic guide pins.
- The 56 × 58 mm galvanised steel top profile guarantees a robust support structure.