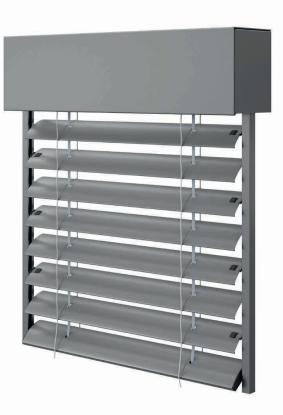

# EXTERIOR BLINDS C80

The **C80** exterior blinds are one of the most effective exterior shading solutions. They are made from highly durable materials that can withstand all weather conditions. The strong slats provide **maximum insulation**.

## ADVANTAGES

- Highly durable material.
- Slats can be tilted in both directions.
- Suitable for administrative and office spaces.
- Available in a variety of colours.

Robust slats cover a larger area

Made of durable material